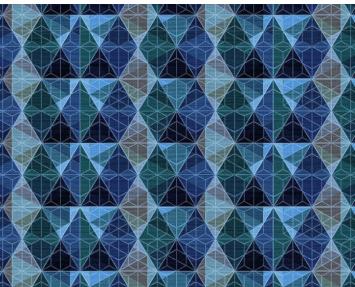

## KOBE

## MIDNIGHT • SC 0001 WP88453

Printed Grasscloths from the Yumiko Collection by Scalamandré



APPROX. 34.2" / 86.87 cm

MATERIAL WIDTH

APPROX. REPEAT . . HORIZONTAL 11.25" / 28.58 cm

VERTICAL 4" / 10.16 cm

MATCH..... STRAIGHT

CONTENT . . . . METALLIC GRASSCLOTH ON PAPER

TRIMMED

FIRECODE . . . . . EURO CLASS B-SI, DO

CLEANABILITY . . . . VACUUM-CLEAN

MADE IN ..... ITALY

STOCKED IN..... SUPPLIERS WAREHOUSE ITALY

DESIGN ..... DIAMOND / OGEE

GEOMETRIC SMALL SCALE

SCALE..... SMALL

## **DESIGN INSPIRATION**

A geometric design that unfolds its layers to reveal a mixture of diamonds, triangles, and hexagon's, depending on how closely you look at it. Kobe is offered in staple colorways.



**DETAIL IMAGE**