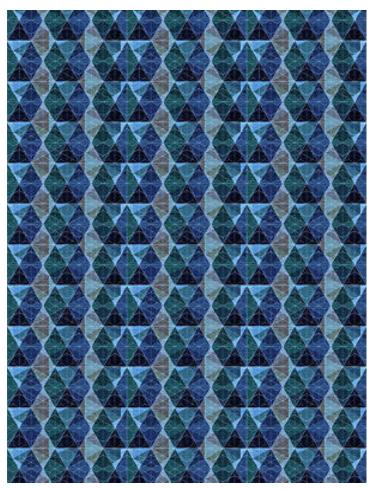

## MIDNIGHT • SC 0001 WP88453

Printed Grasscloths from the Yumiko Collection by Scalamandré

APPROX. 34.2" / 86.87 cm

MATERIAL WIDTH

APPROX. REPEAT . . HORIZONTAL 11.25" / 28.58 cm

VERTICAL 4" / 10.16 cm

MATCH..... STRAIGHT

CONTENT . . . . METALLIC GRASSCLOTH ON PAPER

TRIMMED

FIRECODE . . . . . EURO CLASS B-SI, DO

CLEANABILITY . . . . VACUUM-CLEAN

MADE IN ..... ITALY

STOCKED IN..... SUPPLIERS WAREHOUSE ITALY

DESIGN ..... DIAMOND / OGEE

GEOMETRIC SMALL SCALE

SCALE..... SMALL

## **DESIGN INSPIRATION**

A geometric design that unfolds its layers to reveal a mixture of diamonds, triangles, and hexagon's, depending on how closely you look at it. Kobe is offered in staple colorways.