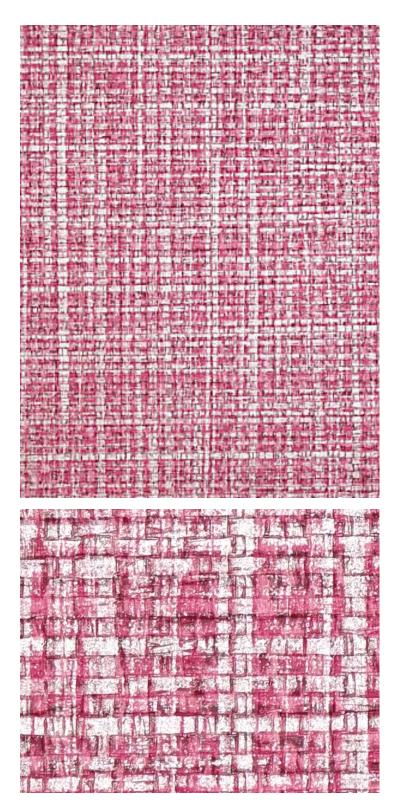

## DESIGN INSPIRATION

Jute offers a balanced basketweave effect, with movement in both horizontal and vertical directions. The textured surface is overprinted with layers of color and metallic ink to create a naturally mottled look.