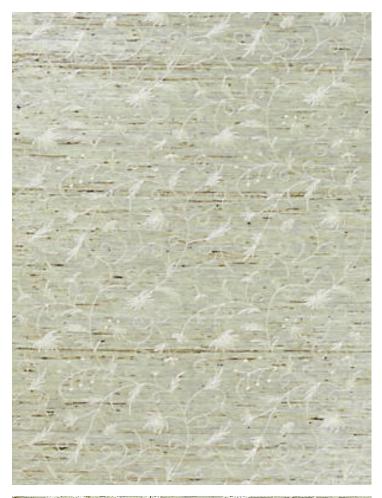

## OLIVIA EMBROIDERED GRASSCLOTH

## WINTER WHEAT • SC 0001 WP88384

Embroideries, Grasscloths, Specialities / Metallics from the Kingsley Collection by Scalamandré

**DETAIL IMAGE** 

APPROX. 28" / 71.12 cm

MATERIAL WIDTH

APPROX. REPEAT . . HORIZONTAL 13.4" / 34.04 cm

## **DESIGN INSPIRATION**

Inspired by traditional crewel embroidery, Olivia Embroidered Grasscloth is the perfect balance of whimsy and elegance. Curling vines and blossom silhouettes compose the all-over pattern, while raised, crewel-like stitching plays against the grasscloth's natural texture and striation. Offered in one classic, tone-on-tone colorway, this distinctive wallcovering exudes serenity in any space.