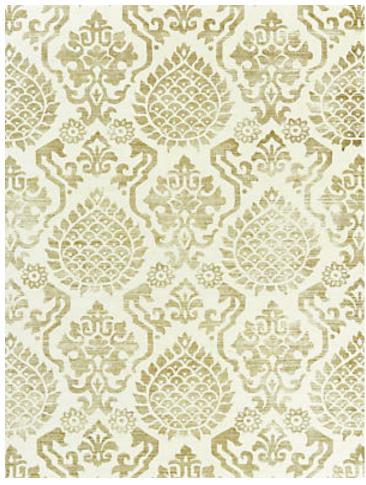

## SURAT SISAL

## BURNISHED GOLD ON CREAM • SC 0001 WP88378

Printed Grasscloths from the Kingsley Collection by Scalamandré

**DETAIL IMAGE** 

APPROX. 33.5" / 85.09 cm

MATERIAL WIDTH

APPROX. REPEAT . . HORIZONTAL 16.625" / 42.23 cm

## **DESIGN INSPIRATION**

Surat Sisal's scalloped pineapples and damask petals grace the surface of paper-backed sisal for a subtle, distressed effect. This stately wallcovering is offered in three luxe metallic colorways, and one deeper colorway with a matte black print on pewter-colored grasscloth.