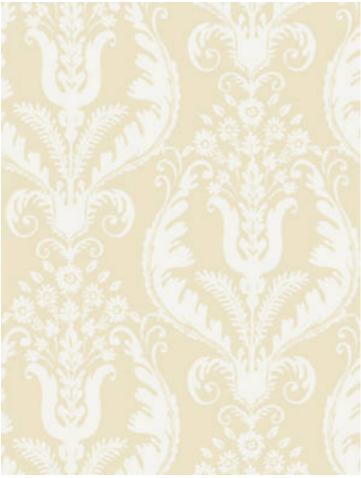

## **PRIMAVERA**

## ALABASTER • SC 0001 WP88376

Printed Wallcoverings from the Botanica Collection by Scalamandré

APPROX. 27.5" / 69.85 cm

MATERIAL WIDTH

APPROX. REPEAT . . VERTICAL 25.375" / 64.45 cm

MATCH..... STRAIGHT

CONTENT . . . . 100% VINYL COATED PAPER

## **DESIGN INSPIRATION**

This joyous print interprets floral and foliage motifs in a painterly hand and classical symmetry, for a new twist on damask. The lively design is screen printed on heavy weight paper translated in white against pretty softened shades, as well as a sophisticated pale alabaster ground.