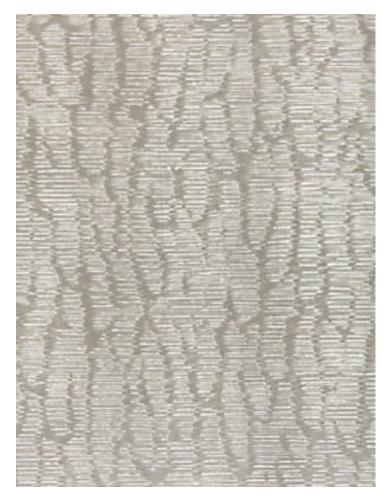

## SILVER • SC 0001 WP88369

Specialities / Metallics from the Modern Luxury Collection by Scalamandré

**DETAIL IMAGE** 

APPROX. 27" / 68.58 cm

MATERIAL WIDTH

MATCH..... RANDOM

CONTENT . . . . 50% PLASTIQUE 25% MYLAR 25% PAPER

## **DESIGN INSPIRATION**

This subtly shimmering wallcovering has a varied texture that resembles rainfall patterns, for an elegant, nature-inspired effect. The tinted metallic shades range from pale champagne to burnished gold. Custom colors can be requested for a 30 yard minimum. Fabric or paint swatches can be matched or coordinated with, and a strike-off with a fee will be made for approval prior to production.