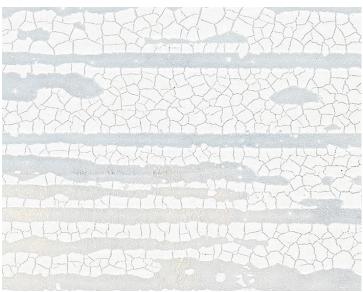

## **DESIGN INSPIRATION**

This nature-inspired horizontal texture has a raised and finely cracked surface that contrasts with a tinted metallic ground. The mineral-like pattern and soft sheen creates an elegant and sophisticated backdrop for any modern room. Custom colors can be requested for a 30 yard minimum. Fabric or paint swatches can be matched or coordinated with, and a strike-off with a fee will be made for approval prior to production.

**DETAIL IMAGE**