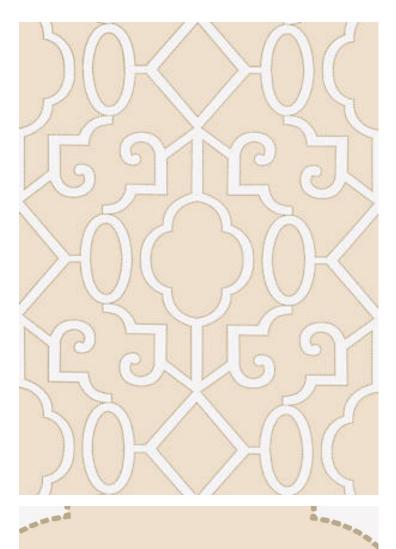

## MING FRETWORK WALLPAPER

## ALABASTER • SC 0001 WP88356

Printed Wallcoverings from the Oriana Collection by Scalamandré

APPROX. 25.5" / 64.77 cm

MATERIAL WIDTH

APPROX. REPEAT . . HORIZONTAL 25.5" / 64.77 cm

VERTICAL 25.25" / 64.14 cm

## **DESIGN INSPIRATION**

Inspired by classic English fretwork or lattice patterns, this lovely screen printed wallpaper coordinates with Scalamandré's Ming Fretwork fabric. Its elegantly simple ornamental design is subtly highlighted with dotted line work. Interpreted in an array of tranquil hues and metallic inks, it is perfect for a adding a garden-inspired look to a classic or modern room.