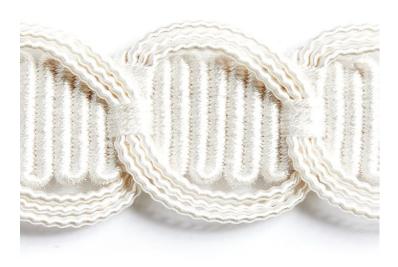

## CRESCENT BRAID

## FROST • SC 0001 V1248

Gimps / Braids from the Novanta Passementerie Collection by Scalamandré

SHOWING 3" ACROSS

APPROX. 1.25" / 3.18 cm

MATERIAL WIDTH

APPROX. REPEAT . . HORIZONTAL 0" / 0 cm

VERTICAL 0.875" / 2.22 cm

CONTENT . . . . 56% FIBRANNE 28% COTTON 16% RAYON

SUGGESTED USE.. LIGHT DUTY MULTIPURPOSE

MADE IN . . . . . CHINA

STOCKED IN..... SUPPLIERS WAREHOUSE U.S.A.



## **DESIGN INSPIRATION**

Delicate arcs of crimped yarn create the scalloped edge of this archiveinspired braid. This delicate braid layers beautifully against a signature Scalamandré design like Alma Silhouette Print. A testament to the timeless look of Scalamandré trims, this unique style has gained a new life in fresh, updated colorways.



**DETAIL IMAGE**