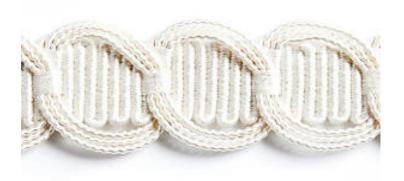

## CRESCENT BRAID

## FROST • SC 0001 V1248

Gimps / Braids from the Novanta Passementerie Collection by Scalamandré

SHOWING 3" ACROSS

APPROX. 1.25" / 3.18 cm

MATERIAL WIDTH

APPROX. REPEAT . . HORIZONTAL 0" / 0 cm

VERTICAL 0.875" / 2.22 cm

CONTENT . . . . 56% FIBRANNE 28% COTTON 16% RAYON

SUGGESTED USE.. LIGHT DUTY MULTIPURPOSE

MADE IN . . . . . CHINA

STOCKED IN..... SUPPLIERS WAREHOUSE U.S.A.

## **DESIGN INSPIRATION**

Delicate arcs of crimped yarn create the scalloped edge of this archiveinspired braid. This delicate braid layers beautifully against a signature Scalamandré design like Alma Silhouette Print. A testament to the timeless look of Scalamandré trims, this unique style has gained a new life in fresh, updated colorways.