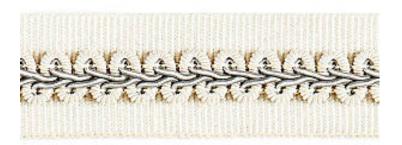

## CECILE GIMP TAPE

CLOUD • SC 0001 V1243

Tapes from the Botanica Collection by Scalamandré

SHOWING 3" ACROSS

APPROX. 1" / 2.54 cm

MATERIAL WIDTH

CONTENT . . . . 44% RAYON 43% FIBRANNE

7% COTTON 6% POLYESTER

## DESIGN INSPIRATION

This elegant braid combines the traditional details of French gimp trimmings with the modern look of a woven repp tape. The delicately wrapped cording creates a refined look as a finishing edge to curtains and shades, upholstery and pillows.