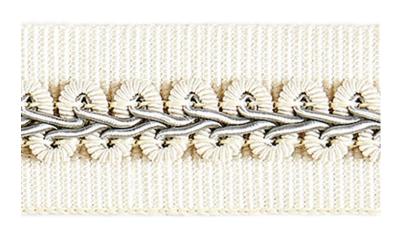

## CECILE GIMP TAPE

CLOUD • SC 0001 V1243

Tapes from the Botanica Collection by Scalamandré

SHOWING 3" ACROSS

APPROX. 1" / 2.54 cm

MATERIAL WIDTH

CONTENT . . . . 44% RAYON 43% FIBRANNE

7% COTTON 6% POLYESTER

SUGGESTED USE.. LIGHT DUTY MULTIPURPOSE

CLEANABILITY . . . DRY CLEAN ONLY

MADE IN . . . . . CHINA

STOCKED IN..... SCALAMANDRE WAREHOUSE U.S.A.



## DESIGN INSPIRATION

This elegant braid combines the traditional details of French gimp trimmings with the modern look of a woven repp tape. The delicately wrapped cording creates a refined look as a finishing edge to curtains and shades, upholstery and pillows.



**DETAIL IMAGE**