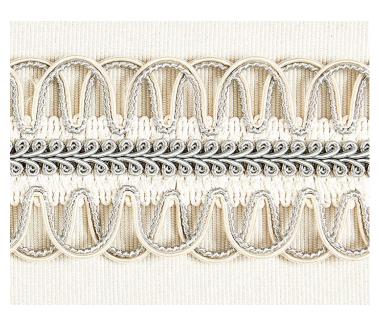

## COLETTE BRAIDED TAPE

CLOUD • SC 0001 V1242

Tapes from the Botanica Collection by Scalamandré

SHOWING 7" ACROSS

APPROX. 3.

MATERIAL WIDTH

3.625" / 9.21 cm

CONTENT .....

45% FIBRANNE 30% RAYON 15% COTTON

8% POLYAMIDE 2% POLYESTER

SUGGESTED USE . . LIGHT DUTY MULTIPURPOSE CLEANABILITY . . . . DRY CLEAN ONLY

. . . \_ \_ . . .

MADE IN ..... CHINA

STOCKED IN..... SCALAMANDRE WAREHOUSE U.S.A.



## **DESIGN INSPIRATION**

This pretty and refined tape blends traditional French gimp details of wrapped cording and scalloped openwork edging with the modern simplicity of a wide woven repp tape. It beautifully embellishes curtain panel edges, table skirts, and pillows, in a classic color palette that perfectly complements the fabrics in the Botanica collection.



**DETAIL IMAGE**