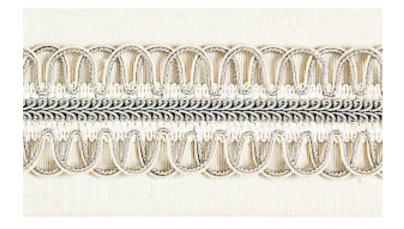

## COLETTE BRAIDED TAPE

CLOUD • SC 0001 V1242

Tapes from the Botanica Collection by Scalamandré

SHOWING 7" ACROSS

APPROX. 3.

MATERIAL WIDTH

3.625" / 9.21 cm

CONTENT .....

45% FIBRANNE 30% RAYON 15% COTTON

8% POLYAMIDE 2% POLYESTER

SUGGESTED USE . . LIGHT DUTY MULTIPURPOSE CLEANABILITY . . . . DRY CLEAN ONLY

. . . \_ \_ . . .

MADE IN ..... CHINA

STOCKED IN..... SCALAMANDRE WAREHOUSE U.S.A.

## **DESIGN INSPIRATION**

This pretty and refined tape blends traditional French gimp details of wrapped cording and scalloped openwork edging with the modern simplicity of a wide woven repp tape. It beautifully embellishes curtain panel edges, table skirts, and pillows, in a classic color palette that perfectly complements the fabrics in the Botanica collection.