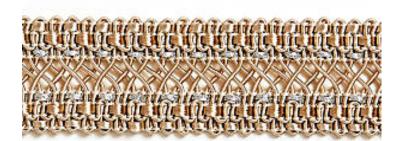

## SELENA GIMP BRAID

## FLAX & SILVER • SC 0001 V1240

Gimps / Braids from the Modern Luxury Collection by Scalamandré

SHOWING 3" ACROSS

APPROX. MATERIAL WIDTH

1" / 2.54 cm

CONTENT . . . .

47% RAYON 29% COTTON 15% POLYESTER

5% POLYAMIDE 4% LUREX

## **DESIGN INSPIRATION**

This lacy, refined gimp braid is composed of silky wrapped yarns known as "virgolino", and is accented with metallic-like threads. Its elegant appearance is made modern through a neutral-focused palette that is ideal for edging traditional and contemporary upholstery frames, curtains, shades or pillows.