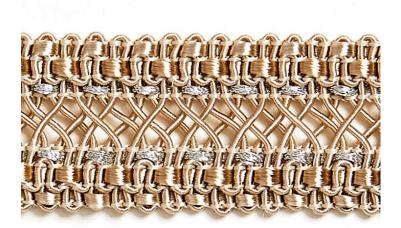

## SELENA GIMP BRAID

## FLAX & SILVER • SC 0001 V1240

Gimps / Braids from the Modern Luxury Collection by Scalamandré

SHOWING 3" ACROSS

APPROX. MATERIAL WIDTH

1" / 2.54 cm

CONTENT . . . .

47% RAYON 29% COTTON 15% POLYESTER

5% POLYAMIDE 4% LUREX

SUGGESTED USE.. LIGHT DUTY MULTIPURPOSE

CLEANABILITY . . . DRY CLEAN ONLY

MADE IN . . . . . CHINA

STOCKED IN..... SCALAMANDRE WAREHOUSE U.S.A.



## **DESIGN INSPIRATION**

This lacy, refined gimp braid is composed of silky wrapped yarns known as "virgolino", and is accented with metallic-like threads. Its elegant appearance is made modern through a neutral-focused palette that is ideal for edging traditional and contemporary upholstery frames, curtains, shades or pillows.



**DETAIL IMAGE**