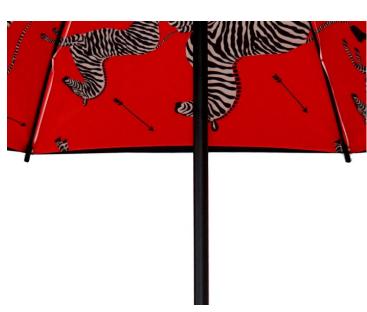

as Collection by Scalamandré



CONTENT . . . . NYLON / COTTON / POLYESTER BLEND

**AUTOMATIC OPEN** 

LIGHTWEIGHT CONSTRUCTION VINTAGE UMBRELLA STYLE WOODEN CROOK HANDLE WOODEN SHAFT & TIPS

48" CANOPY ARC

MADE IN ..... CHINA

STOCKED IN..... SCALAMANDRE WAREHOUSE U.S.A.

DESIGN . . . . . BIRD / ANIMAL

## **DESIGN INSPIRATION**

The coveted Scalamandré umbrellas are back, and better than ever! Updated and discrete, this design features a classic black outer shell with our signature prancing Zebras on Masai Red as the inner lining. Made of the finest materials, this vintage style umbrella features charming wooden details such as handle, shaft and tip, has a 48" canopy arc, and is built to be lightweight yet durable. Practical, stylish, and fun, enjoy the new Scalamandré umbrella today!



**DETAIL IMAGE**