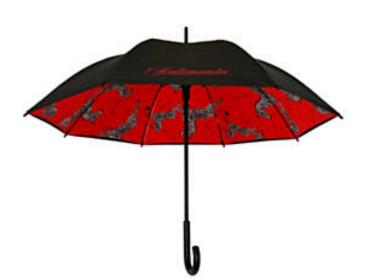

## SCALAMANDRE ZEBRAS UMBRELLA

## BLACK OUTSIDE ZEBRAS INSIDE • SC 0001 UMBRELLA3

Umbrellas from the Zebras Collection by Scalamandré

CONTENT . . . . NYLON / COTTON / POLYESTER BLEND

**AUTOMATIC OPEN** 

LIGHTWEIGHT CONSTRUCTION VINTAGE UMBRELLA STYLE WOODEN CROOK HANDLE WOODEN SHAFT & TIPS

## **DESIGN INSPIRATION**

The coveted Scalamandré umbrellas are back, and better than ever! Updated and discrete, this design features a classic black outer shell with our signature prancing Zebras on Masai Red as the inner lining. Made of the finest materials, this vintage style umbrella features charming wooden details such as handle, shaft and tip, has a 48" canopy arc, and is built to be lightweight yet durable. Practical, stylish, and fun, enjoy the new Scalamandré umbrella today!