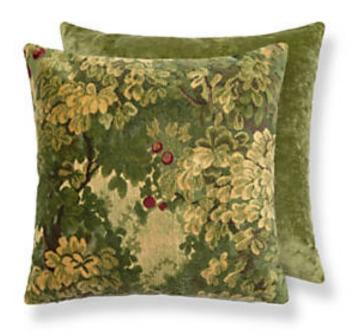

## MARLY / COMO PILLOW 22 X 22 - FORESTGREENS/CELADON • SC 0001 TDDK26420

Jacquards / Wovens, Velvets from the Colony Fabric Collection and Marly Collection by The House of Scalamandré

WHAT MAKES THIS PILLOW SPECIAL

Handcrafted in the USA from Scalamandré Fabrics each pillow is meticulously handmade in the USA using carefully selected fabrics from the Scalamandré collection – crafted with exceptional attention to d etail to showcase the beauty and quality of our textiles. Looking for something custom? Create a pillow in any size, with or without trim, and even mix fabrics front and back. Explore options at scalamandre.com/custompillow.

| LEAD TIME     | 2 - 3 WEEKS                                             |
|---------------|---------------------------------------------------------|
| FIBER CONTENT | 72% LINEN 18% COTTON 10% VISCOSE                        |
|               | HIDDEN ZIPPER<br>LUXURIOUS FEATHER DOWN INSERT INCLUDED |
| CLEANABILITY  | DRY CLEAN ONLY                                          |
| DIMENSIONS    | 22" X 22"                                               |
| MADE IN       | USA                                                     |
| DESIGN        | BOTANICAL / FOLIAGE                                     |