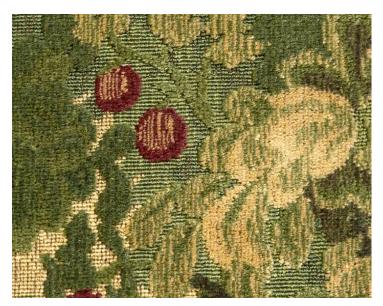

ality of our textiles. Looking for something custom? Create a pillow in any size, with or without trim, and even mix fabrics front and back. Explore options at scalamandre.com/custompillow.

| LEAD TIME     | 2 - 3 WEEKS                                             |
|---------------|---------------------------------------------------------|
| FIBER CONTENT | 72% LINEN 18% COTTON 10% VISCOSE                        |
|               | HIDDEN ZIPPER<br>LUXURIOUS FEATHER DOWN INSERT INCLUDED |
| CLEANABILITY  | DRY CLEAN ONLY                                          |
| DIMENSIONS    | 22" X 22"                                               |
| MADE IN       | USA                                                     |
| DESIGN        | BOTANICAL / FOLIAGE                                     |



DETAIL IMAGE