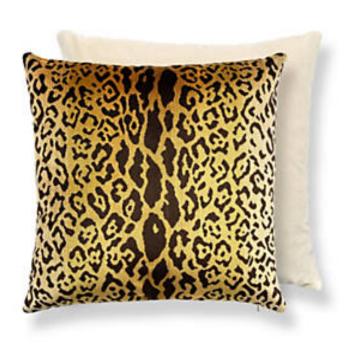

## LEOPARDO / VELVET PILLOW

## 22 X 22 - GOLD&BLACK/BEIGE • SC 0001 TDDK26168

Jacquards / Wovens, Velvets from the Wild Glamour Collection by The House of Scalamandré

LEAD TIME . . . . . 2 - 3 WEEKS

FIBER CONTENT.. GROUND: 54% COTTON, 26% POLYESTER, 20%

SILK

PILE: 100% SILK

VELVET PILE CONTENT...

100% SILK

HIDDEN ZIPPER LUXURIOUS FEATHER DOWN INSERT INCLUDED REVERSE SIDE: 100% POLYESTER BEIGE VELVET

CLEANABILITY . . . DRY CLEAN ONLY

DIMENSIONS . . . . 22" X 22" MADE IN . . . . . . USA

DESIGN . . . . . ANIMAL SKIN

**DETAIL IMAGE**