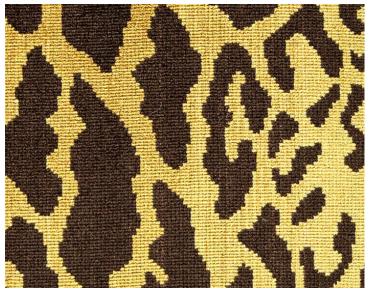

CLEANABILITY . . . DRY CLEAN ONLY

DIMENSIONS . . . . 22" X 22" MADE IN . . . . . . USA

DESIGN . . . . . ANIMAL SKIN

**DETAIL IMAGE**