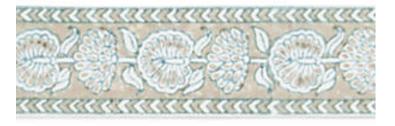

## TULSI BLOCK PRINT TAPE MISTY ISLAND • SC 0001 T3328

Printed Fabrics, Tapes from the Pacifica Collection by Scalamandré

SHOWING 7" ACROSS

| APPROX.<br>MATERIAL WIDTH | 2.25" / 5.72 cm               |
|---------------------------|-------------------------------|
| APPROX. REPEAT            | VERTICAL 2.75" / 6.99 cm      |
| CONTENT                   | 100% COTTON                   |
| SUGGESTED USE             | MEDIUM DUTY MULTIPURPOSE      |
| CLEANABILITY              | DRY CLEAN ONLY                |
| MADE IN                   | INDIA                         |
| STOCKED IN                | SUPPLIERS WAREHOUSE U.S.A.    |
| DESIGN                    | BOTANICAL / FOLIAGE<br>FLORAL |
| SCALE                     | SMALL                         |

## DESIGN INSPIRATION

Named for a sacred Hindu plant, Tulsi Block Print Tape is block-printed by artisans in India for a truly hand-crafted look. The colorways of this Indienne-style tape coordinate with Anissa Print, Farrah Print and Citra Block Print Tape.