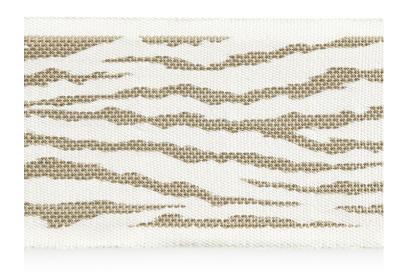

rom the Isola - Indoor/outdoor Collection by Scalamandré

SHOWING 7" ACROSS

APPROX. 3" / 7.62 cm

MATERIAL WIDTH

APPROX. REPEAT . . VERTICAL 6.25" / 15.88 cm

CONTENT . . . . 100% POLYOLEFIN

WATER / STAIN REPELLENT AND FINISH.....

ANTIMICROBIAL

SUGGESTED USE . . HEAVY DUTY MULTIPURPOSE

CONTRACT

PERFORMANCE / .. FLAME RETARDANT (FR) **HEAVY DUTY ABRASION** 

INDOOR / OUTDOOR

ABRASION . . . . . 50,000 WYZENBEEK

FIRECODE . . . . . CLASS 1, CAL 117 UFAC/NFPA 260 LIGHT FASTNESS.. MEETS OR EXCEEDS 1,500 HOURS

MADE IN ...... UNITED KINGDOM

STOCKED IN..... SCALAMANDRE WAREHOUSE U.S.A.

DESIGN . . . . . ANIMAL SKIN



Bring a touch of tiger to any scheme with this transitional, patterned tape offered in soft shades of linen and sky blue, as well as deeper hues of charcoal and indigo.





**DETAIL IMAGE**