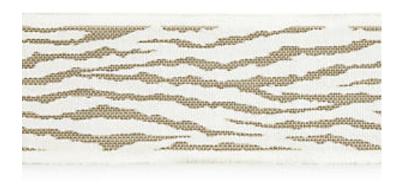

## TIGER TAPE

## LINEN • SC 0001 T3310

Tapes from the Isola - Indoor/outdoor Collection by Scalamandré

SHOWING 7" ACROSS

APPROX. 3" / 7.62 cm

MATERIAL WIDTH

APPROX. REPEAT . . VERTICAL 6.25" / 15.88 cm

CONTENT . . . . 100% POLYOLEFIN

FIRECODE . . . . . CLASS 1, CAL 117 UFAC/NFPA 260 LIGHT FASTNESS.. MEETS OR EXCEEDS 1,500 HOURS

MADE IN ...... UNITED KINGDOM

STOCKED IN..... SCALAMANDRE WAREHOUSE U.S.A.

DESIGN . . . . . ANIMAL SKIN

Bring a touch of tiger to any scheme with this transitional, patterned tape offered in soft shades of linen and sky blue, as well as deeper hues of charcoal and indigo.