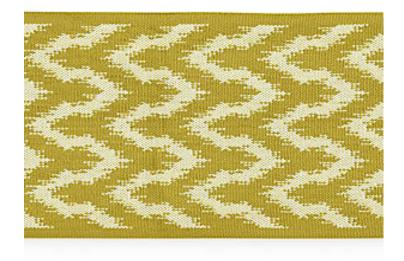

## SEYCHELLES TAPE

## CITRON • SC 0001 T3309

Tapes from the Isola - Indoor/outdoor Collection by Scalamandré

SHOWING 7" ACROSS

APPROX. 3.5" / 8.89 cm

MATERIAL WIDTH

APPROX. REPEAT . . VERTICAL .5" / 1.27 cm

CONTENT ..... 100% POLYOLEFIN

## **DESIGN INSPIRATION**

This chevron pattern is drawn with a ikat-like effect that brings excitement and movement to the design. Seychelles Tape will pop when paired with solid white, but also layers well with bold, patterned fabrics.