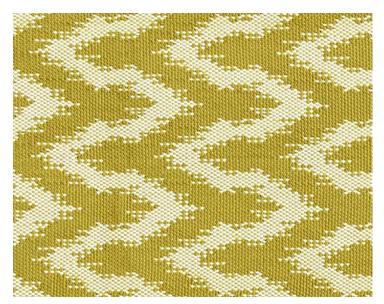

7" ACROSS

APPROX. 3.5" / 8.89 cm

MATERIAL WIDTH

APPROX. REPEAT . . VERTICAL .5" / 1.27 cm

CONTENT ..... 100% POLYOLEFIN

WATER / STAIN REPELLENT AND FINISH.....

ANTIMICROBIAL

SUGGESTED USE.. HEAVY DUTY MULTIPURPOSE

CONTRACT

PERFORMANCE / .. FLAME RETARDANT (FR) **HEAVY DUTY ABRASION** 

INDOOR / OUTDOOR

ABRASION . . . . .

50,000 WYZENBEEK

FIRECODE . . . . .

CLASS I, CAL 117 **UFAC AND NFPA 260** 

LIGHT FASTNESS.. MEETS OR EXCEEDS 1.500 HOURS

MADE IN . . . . . UNITED KINGDOM

STOCKED IN..... SCALAMANDRE WAREHOUSE U.S.A.

DESIGN ..... IKAT

## **DESIGN INSPIRATION**

This chevron pattern is drawn with a ikat-like effect that brings excitement and movement to the design. Seychelles Tape will pop when paired with solid white, but also layers well with bold, patterned fabrics.





**DETAIL IMAGE**