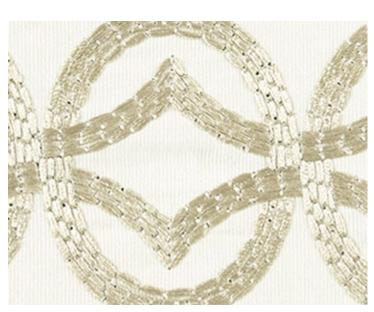

## ATHENA EMBROIDERED TAPE

## SAND • SC 0001 T3305

Tapes from the La Boheme Collection by Scalamandré

## SHOWING 7" ACROSS

APPROX. 5.125" / 13.02 cm

MATERIAL WIDTH

APPROX. REPEAT . . VERTICAL 3.125" / 7.94 cm

CONTENT . . . . 54% COTTON 39% VISCOSE 7% SPUN

**POLYESTER** 

SUGGESTED USE.. LIGHT DUTY MULTIPURPOSE

CLEANABILITY . . . DRY CLEAN ONLY

MADE IN . . . . INDIA

STOCKED IN..... SCALAMANDRE WAREHOUSE U.S.A.

DESIGN . . . . DIAMOND / OGEE

## **DESIGN INSPIRATION**

This wide woven cotton tape is accented with a graphic geometric design that is created with loosely embroidered threads, giving it a hand-stitched look. Its versatile palette of neutrals and blues beautifully accents a variety of room schemes when applied to curtains, pillows and table skirts.

**DETAIL IMAGE**