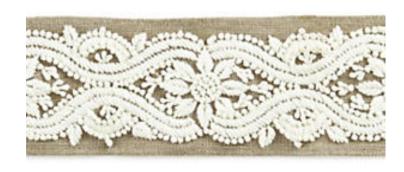

## LINNEA EMBROIDERED TAPE

## FLAX • SC 0001 T3298

Tapes from the Norden Collection by Scalamandré

SHOWING 7" ACROSS

APPROX. 2.75" / 6.99 cm

MATERIAL WIDTH

APPROX. REPEAT . . VERTICAL 4.5" / 11.43 cm

CONTENT ..... 65% SPUN POLYESTER 35% LINEN

 ${\tt SUGGESTED~USE}\ldots~{\tt LIGHT~DUTY~MULTIPURPOSE}$ 

CLEANABILITY . . . DRY CLEAN ONLY

MADE IN . . . . INDIA

STOCKED IN..... SCALAMANDRE WAREHOUSE U.S.A.

DESIGN ..... BOTANICAL / FOLIAGE

This delightful hand-crafted floral tape is embellished with petite French knots. The dimensional spun polyester yarn is embroidered in ivory on a linen ground in calming shades of linen, soft green, mineral and blue.