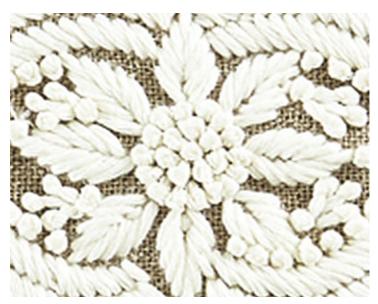

## LINNEA EMBROIDERED TAPE

## FLAX • SC 0001 T3298

Tapes from the Norden Collection by Scalamandré

SHOWING 7" ACROSS

APPROX. 2.75" / 6.99 cm

MATERIAL WIDTH

APPROX. REPEAT . . VERTICAL 4.5" / 11.43 cm

CONTENT ..... 65% SPUN POLYESTER 35% LINEN

 ${\tt SUGGESTED~USE}\ldots~{\tt LIGHT~DUTY~MULTIPURPOSE}$ 

CLEANABILITY . . . DRY CLEAN ONLY

MADE IN . . . . INDIA

STOCKED IN..... SCALAMANDRE WAREHOUSE U.S.A.

DESIGN ..... BOTANICAL / FOLIAGE



This delightful hand-crafted floral tape is embellished with petite French knots. The dimensional spun polyester yarn is embroidered in ivory on a linen ground in calming shades of linen, soft green, mineral and blue.





**DETAIL IMAGE**