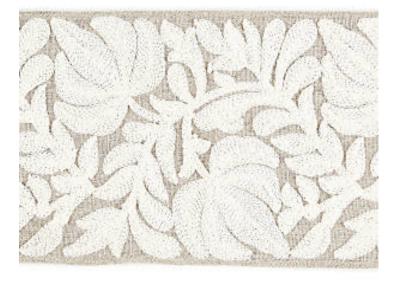

## COVENTRY EMBROIDERED TAPE

## FLAX • SC 0001 T3296

Tapes from the Botanica Collection by Scalamandré

SHOWING 7" ACROSS

| APPROX.<br>MATERIAL WIDTH | 5" / 12.70 cm                         |
|---------------------------|---------------------------------------|
| CONTENT                   | 70% LINEN 30% SPUN VISCOSE 100% LINEN |
| EMBROIDERY<br>CONTENT     | 100% SPUN VISCOSE                     |
| SUGGESTED USE             | LIGHT DUTY MULTIPURPOSE               |
| CLEANABILITY              | DRY CLEAN ONLY                        |
| MADE IN                   | INDIA                                 |
| STOCKED IN                | SCALAMANDRE WAREHOUSE U.S.A.          |
| DESIGN                    | BOTANICAL / FOLIAGE                   |

## DESIGN INSPIRATION

This decorative tape is embroidered with a floral vine in a chain stitch technique resembling crewelwork. The allover patterning is stitched in ivory yarns against colorful linen grounds that complement the gardeninspired palette of Scalamandre's Botanica collection. The five inch width is dramatic but versatile for use along curtain edges, roman shades, table skirts, chair seat backs, and pillows.