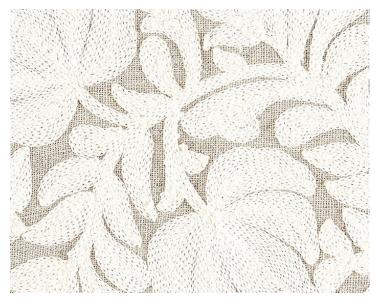

|
| SUGGESTED USE             | LIGHT DUTY MULTIPURPOSE               |
| CLEANABILITY              | DRY CLEAN ONLY                        |
| MADE IN                   | INDIA                                 |
| STOCKED IN                | SCALAMANDRE WAREHOUSE U.S.A.          |
| DESIGN                    | BOTANICAL / FOLIAGE                   |

## DESIGN INSPIRATION

This decorative tape is embroidered with a floral vine in a chain stitch technique resembling crewelwork. The allover patterning is stitched in ivory yarns against colorful linen grounds that complement the gardeninspired palette of Scalamandre's Botanica collection. The five inch width is dramatic but versatile for use along curtain edges, roman shades, table skirts, chair seat backs, and pillows.



DETAIL IMAGE