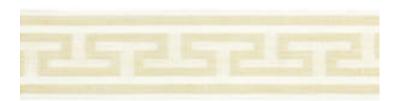

## ARIADNE EPINGLE TAPE

## IVORY • SC 0001 T3293

Tapes from the Modern Luxury Collection by Scalamandré

APPROX. 2.875" / 7.30 cm

MATERIAL WIDTH

APPROX. REPEAT . . VERTICAL 4.5" / 11.43 cm

CONTENT . . . . 51% VISCOSE 49% ACRYLIC

SUGGESTED USE.. LIGHT DUTY MULTIPURPOSE

MADE IN . . . . FRANCE

STOCKED IN..... SCALAMANDRE WAREHOUSE U.S.A.

DESIGN ..... GEOMETRIC

GREEK KEY / LABYRINTH

SCALE..... MEDIUM

## **DESIGN INSPIRATION**

The classic Greek key motif is woven in a raised loop pile known as epinglé, creating a tailored band that adds an accent of pattern to upholstery skirts, curtain edges, and decorative pillows.