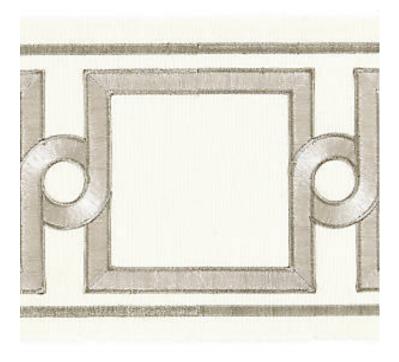

## SQUARE LINK EMBROIDERED TAPE

## SHOWING 7" ACROSS

APPROX. 6.25" / 15.88 cm

MATERIAL WIDTH

APPROX. REPEAT . . VERTICAL 5.25" / 13.34 cm

CONTENT . . . . 70% COTTON 30% RAYON 100% COTTON

EMBROIDERY

100% RAYON

CONTENT..

## **DESIGN INSPIRATION**

This dramatic tape features a circle-and square link motif, embroidered in dense satin stitching against a cotton ground. Its bold motif and wide band is well suited to accenting upholstered chairs, pillows and floor length curtain panels.