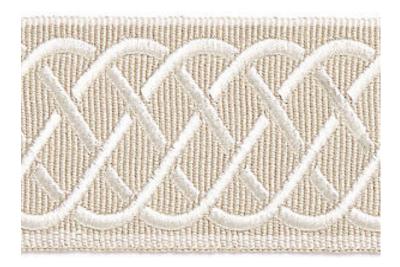

## HELIX EMBROIDERED TAPE

## LINEN • SC 0001 T3284

Tapes from the Hamptons Trimmings Collection by Scalamandré

SHOWING 3" ACROSS

| APPROX.<br>MATERIAL WIDTH | 2" / 5.08 cm                 |
|---------------------------|------------------------------|
| CONTENT                   | 77% VISCOSE 23% RAYON        |
| SUGGESTED USE             | LIGHT DUTY MULTIPURPOSE      |
| CLEANABILITY              | DRY CLEAN ONLY               |
| MADE IN                   | CHINA                        |
| STOCKED IN                | SCALAMANDRE WAREHOUSE U.S.A. |
| DESIGN                    | FRETWORK / LATTICE           |

## DESIGN INSPIRATION

The pattern on this tape is inspired by a double helix, creating a delicately braided pattern that is embroidered on a finely woven faille tape. The 2" width is ideal for banding pillows, shades and curtains for a subtle accent of pattern and color.