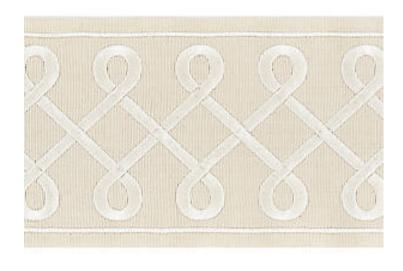

## SOUTACHE EMBROIDERED TAPE

## SAND • SC 0001 T3281

Tapes from the Oriana Collection by Scalamandré

SHOWING 7" ACROSS

APPROX. 4.5" / 11.43 cm

MATERIAL WIDTH

APPROX. REPEAT . . VERTICAL 1.625" / 4.13 cm

CONTENT . . . . 85% COTTON 15% RAYON 100% COTTON

EMBROIDERY

CONTENT..

SUGGESTED USE.. LIGHT DUTY MULTIPURPOSE

100% VISCOSE

CLEANABILITY . . . DRY CLEAN ONLY

MADE IN . . . . INDIA

STOCKED IN..... SCALAMANDRE WAREHOUSE U.S.A.

DESIGN ..... SCROLL

## **DESIGN INSPIRATION**

The elegant loop design of this cotton tape is inspired by soutache, which is the flat decorative braid used to elaborately embellish clothing, especially uniforms. This simple and chic border is embroidered in creamy white viscose thread against a full array of soft and dramatic background hues, which are perfect for trimming curtains, pillows and cushions.