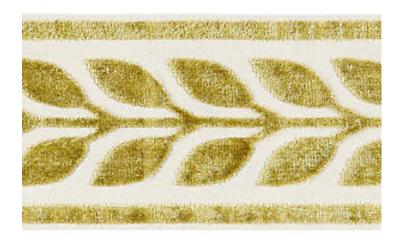

## VIGNE VELVET TAPE

## VERT • SC 0001 T3278

Velvets, Tapes from the Oriana Collection by Scalamandré

SHOWING 7" ACROSS

APPROX. 4.125" / 10.48 cm

MATERIAL WIDTH

APPROX. REPEAT . . VERTICAL 1.5" / 3.81 cm

CONTENT . . . . 50% VISCOSE 50% COTTON 100% COTTON

SUGGESTED USE.. LIGHT DUTY MULTIPURPOSE

CLEANABILITY . . . DRY CLEAN ONLY

MADE IN . . . . INDIA

STOCKED IN..... SCALAMANDRE WAREHOUSE U.S.A.

DESIGN ..... BOTANICAL / FOLIAGE

The classical Greek laurel leaf border is interpreted in silky cut velvet on a cotton satin ground, to create this timelessly elegant tape. The soft colorations layer beautifully with woven plains and textures to add a quiet accent of pattern in a traditional interior, on curtain panels, chair backs, pillows and bed, chair or table skirts.