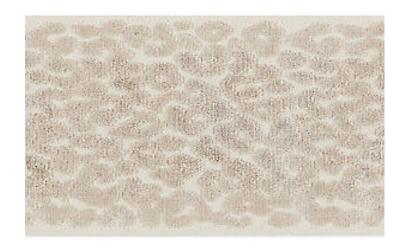

## LEOPARD VELVET TAPE

## FAWN • SC 0001 T3277

Velvets, Tapes from the Oriana Collection by Scalamandré

SHOWING 7" ACROSS

APPROX. 4.25" / 10.80 cm

MATERIAL WIDTH

APPROX. REPEAT . . VERTICAL 5.25" / 13.34 cm

CONTENT . . . . 50% VISCOSE 50% COTTON 100% COTTON

SUGGESTED USE.. LIGHT DUTY MULTIPURPOSE

CLEANABILITY . . . DRY CLEAN ONLY

MADE IN . . . . INDIA

STOCKED IN..... SCALAMANDRE WAREHOUSE U.S.A.

DESIGN . . . . . ANIMAL SKIN

This velvet and cotton satin tape is perfect for giving a room just a touch of animal skin. Silky viscose pile is used to create a plush surface for this leopard pattern, which would be ideal as a decorative addition to curtains, pillows, and table or sofa skirts. The palette is primarily neutral, with a fashionable shade of indigo included.