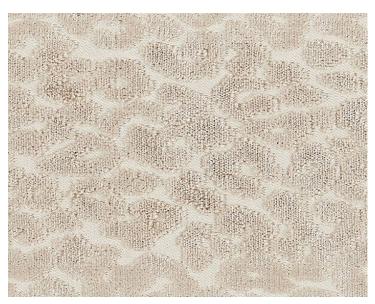

## LEOPARD VELVET TAPE

## FAWN • SC 0001 T3277

Velvets, Tapes from the Oriana Collection by Scalamandré

SHOWING 7" ACROSS

APPROX. 4.25" / 10.80 cm

MATERIAL WIDTH

APPROX. REPEAT . . VERTICAL 5.25" / 13.34 cm

CONTENT . . . . 50% VISCOSE 50% COTTON 100% COTTON

SUGGESTED USE.. LIGHT DUTY MULTIPURPOSE

CLEANABILITY . . . DRY CLEAN ONLY

MADE IN . . . . INDIA

STOCKED IN..... SCALAMANDRE WAREHOUSE U.S.A.

DESIGN . . . . . ANIMAL SKIN



This velvet and cotton satin tape is perfect for giving a room just a touch of animal skin. Silky viscose pile is used to create a plush surface for this leopard pattern, which would be ideal as a decorative addition to curtains, pillows, and table or sofa skirts. The palette is primarily neutral, with a fashionable shade of indigo included.





**DETAIL IMAGE**