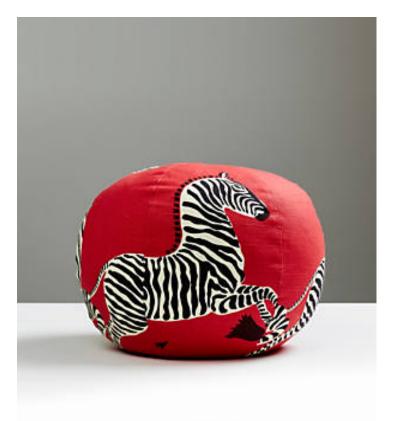

## **ZEBRAS PILLOW** 12 DIA - MASAI RED • SC 0001 SZEBRAPIL

Printed Fabrics from the Zebras Collection by The House of Scalamandré

DETAIL IMAGE

WHAT MAKES THIS PILLOW SPECIAL

Originally designed in 1945 for Gino of Capri restaurant, affectionately known as "Gino's" by New Yorkers, Scalamandré restored the Zebras wallcovering at this iconic Upper East Side establishment in 1973 after the walls were damaged by fire. Flora Scalamandré, wife of Franco Scalamandré, skillfully handdrew the signature motif, which would later become the renowned Scalamandré Zebras design. This lively pattern depicts two Zebras prancing around politely placed arrows set against a lively colored ground. The playful and captivating design instantly captivated audiences, quickly joining the product line and ultimately achieving fame through appearances in notable films such as Wes Anderson's "The Royal Tenenbaums".

Effortlessly incorporate a piece of our rich history and signature aesthetic into your home, and shop our ZEBRAS PILLOW offering, made for you!

| 2 - 3 WEEKS                            |
|----------------------------------------|
| 73% COTTON; 27% LINEN                  |
| HIDDEN ZIPPER                          |
| LUXURIOUS FEATHER DOWN INSERT INCLUDED |
| DRY CLEAN ONLY                         |
| 12" DIA                                |
| USA                                    |
| BIRD / ANIMAL                          |
|                                        |