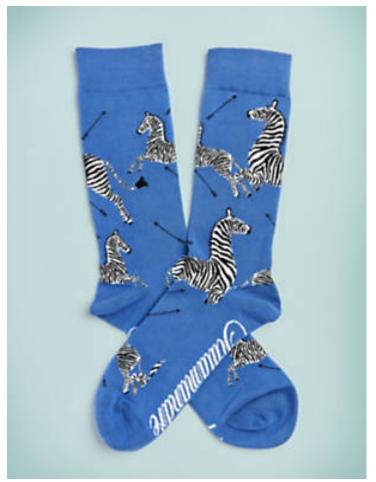

## **ZEBRAS SOCKS**

## MENS - DENIM • SC 0001 SOCKZM

Footwear from the Scalamandre Socks Collection and Zebras Collection by Scalamandré

CONTENT ..... 50% COTTON 46% NYLON 4% LYCRA

DO NOT BLEACH DO NOT IRON

MACHINE WASH WARM, TUMBLE DRY LOW

## **DESIGN INSPIRATION**

Designed with our Scalamandré style mavens in mind, we've launched a men's and women's capsule collection of socks, each pair a celebration of our most iconic motifs. Offered in Zebras, Leaping Cheetah, Calabasas County Frogs and Rosette, these cotton-rich blend socks make a chic top-off to any ensemble. Our eye-catching socks have a reinforced toe and heel for durability, and double-welt cuff to keep them in place.