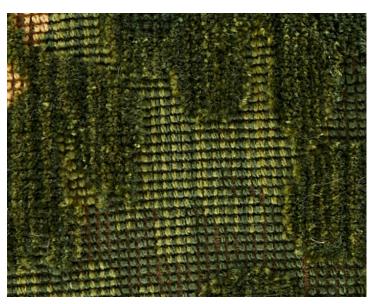

ollection by The House of Scalamandré



## WHAT MAKES THIS PILLOW SPECIAL

Handcrafted in the USA from Scalamandré Fabrics each pillow is meticulously handmade in the USA using carefully selected fabrics from the Scalamandré collection — crafted with exceptional attention to d etail to showcase the beauty and quality of our textiles. Looking for something custom? Create a pillow in any size, with or without trim, and even mix fabrics front and back. Explore options at <a href="scalamandre.com/custompillow">scalamandre.com/custompillow</a>.

LEAD TIME . . . . . 2 - 3 WEEKS

FIBER CONTENT.. 72% LINEN 18% COTTON

10% VISCOSE

HIDDEN ZIPPER

LUXURIOUS FEATHER DOWN INSERT INCLUDED

CLEANABILITY . . . DRY CLEAN ONLY

DIMENSIONS .... 12" DIA MADE IN ...... USA

DESIGN ..... BOTANICAL / FOLIAGE



**DETAIL IMAGE**