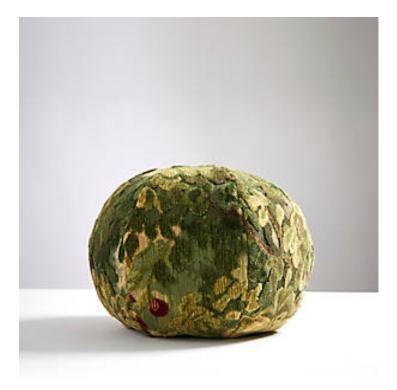

## MARLY PILLOW

## 12 DIA - FOREST GREENS • SC 0001 SMARLYPIL

Jacquards / Wovens, Velvets from the Colony Fabric Collection and Marly Collection by The House of Scalamandré

## WHAT MAKES THIS PILLOW SPECIAL

Handcrafted in the USA from Scalamandré Fabrics each pillow is meticulously handmade in the USA using carefully selected fabrics from the Scalamandré collection — crafted with exceptional attention to d etail to showcase the beauty and quality of our textiles. Looking for something custom? Create a pillow in any size, with or without trim, and even mix fabrics front and back. Explore options at <a href="scalamandre.com/custompillow">scalamandre.com/custompillow</a>.

LEAD TIME . . . . . 2 - 3 WEEKS

FIBER CONTENT.. 72% LINEN 18% COTTON

10% VISCOSE

HIDDEN ZIPPER

LUXURIOUS FEATHER DOWN INSERT INCLUDED

CLEANABILITY . . . DRY CLEAN ONLY

DIMENSIONS .... 12" DIA MADE IN ...... USA

DESIGN ..... BOTANICAL / FOLIAGE

**DETAIL IMAGE**