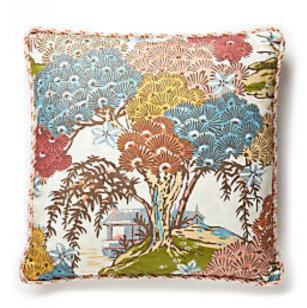

## SEA OF TREES PILLOW

## 22 X 22 - SUNRISE • SC 0001 SEAOTPILL

Printed Fabrics from the Pacifica Collection by The House of Scalamandré

## WHAT MAKES THIS PILLOW SPECIAL

Featuring luxury textiles from The House of Scalamandre, this pillow was thoughtfully curated by our design team and sewn together with care in the USA. Effortlessly incorporate a piece of our rich history and signature aesthetic into your home, and shop our pre-styled pillows, made for you! For custom pillows featuring any of our other textiles, please contact pillows@scalamandre.com. Pillows are available with or without trim.

LEAD TIME . . . . . 2 - 3 WEEKS

FIBER CONTENT . . 60% LINEN 30% COTTON 10% NYLON

**HIDDEN ZIPPER** 

LUXURIOUS FEATHER DOWN INSERT INCLUDED

CLEANABILITY . . . DRY CLEAN ONLY

DIMENSIONS . . . . 22" X 22"

DESIGN ..... BOTANICAL / FOLIAGE

CHINOISERIE SCENIC

**DETAIL IMAGE**