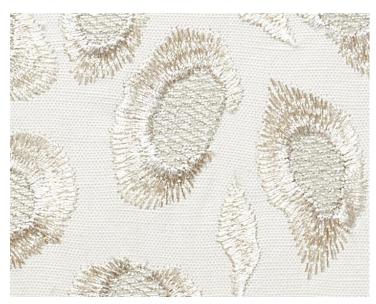

alamandré



## WHAT MAKES THIS PILLOW SPECIAL

Handcrafted in the USA from Scalamandré Fabrics each pillow is meticulously handmade in the USA using carefully selected fabrics from the Scalamandré collection — crafted with exceptional attention to detail to showcase the beauty and quality of our textiles. Looking for something custom? Create a pillow in any size, with or without trim, and even mix fabrics front and back. Explore options at <a href="scalamandre.com/custompillow">scalamandre.com/custompillow</a>.

LEAD TIME . . . . . 2 - 3 WEEKS

FIBER CONTENT . . 1% METALLIC YARN 19% VISCOSE

33% LINEN 47% COTTON

HIDDEN ZIPPER

LUXURIOUS FEATHER DOWN INSERT INCLUDED

CLEANABILITY . . . DRY CLEAN ONLY

DIMENSIONS . . . . 22" X 22" MADE IN . . . . . . USA

DESIGN ..... ANIMAL SKIN

STRIPE



**DETAIL IMAGE**