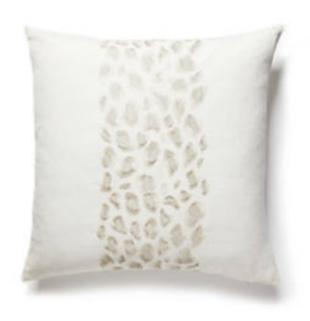

## CATWALK EMBROIDERY PILLOW

## 22 X 22 - PEARL • SC 0001 SDDK27255

Embroideries from the Catwalk Collection and Sahara Collection by The House of Scalamandré

DESIGN ..... ANIMAL SKIN

STRIPE

**DETAIL IMAGE**