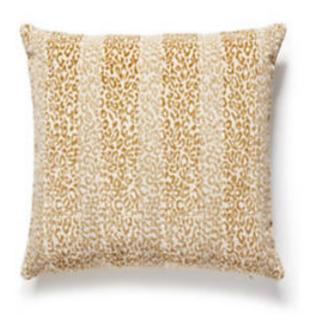

## **CORBET PILLOW**

## 22 X 22 - OATMEAL • SC 0001 SDDK26423

Jacquards / Wovens, Velvets from the Wild Glamour Collection by The House of Scalamandré

DESIGN . . . . . ANIMAL SKIN

STRIPE

**DETAIL IMAGE**