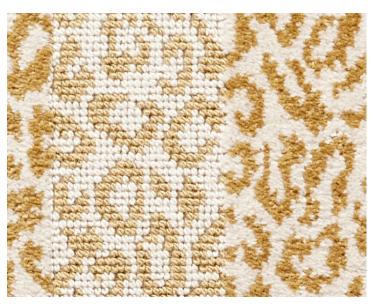

Collection by The House of Scalamandré



## WHAT MAKES THIS PILLOW SPECIAL

Handcrafted in the USA from Scalamandré Fabrics each pillow is meticulously handmade in the USA using carefully selected fabrics from the Scalamandré collection — crafted with exceptional attention to d etail to showcase the beauty and quality of our textiles. Looking for something custom? Create a pillow in any size, with or without trim, and even mix fabrics front and back. Explore options at <a href="scalamandre.com/custompillow">scalamandre.com/custompillow</a>.

LEAD TIME . . . . . 2 - 3 WEEKS
FIBER CONTENT . . 100% COTTON

**HIDDEN ZIPPER** 

LUXURIOUS FEATHER DOWN INSERT INCLUDED

CLEANABILITY . . . DRY CLEAN ONLY

DIMENSIONS . . . . 22" X 22" MADE IN . . . . . . USA

DESIGN . . . . . ANIMAL SKIN

STRIPE



**DETAIL IMAGE**