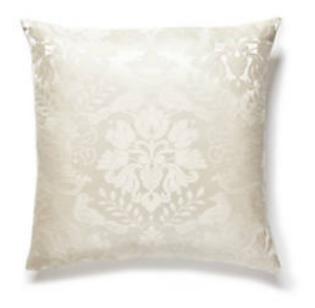

## LOVE BIRD PILLOW SQUARE - 22 X 22 - CREME • SC 0001 SDDK1098

Jacquards / Wovens from the Love Bird Collection by The House of Scalamandré

WHAT MAKES THIS PILLOW SPECIAL

Handcrafted in the USA from Scalamandré Fabrics each pillow is meticulously handmade in the USA using carefully selected fabrics from the Scalamandré collection – crafted with exceptional attention to d etail to showcase the beauty and quality of our textiles. Looking for something custom? Create a pillow in any size, with or without trim, and even mix fabrics front and back. Explore options at scalamandre.com/custompillow.

| LEAD TIME     | 2 - 3 WEEKS                                             |
|---------------|---------------------------------------------------------|
| FIBER CONTENT | 100% SILK                                               |
|               | HIDDEN ZIPPER<br>LUXURIOUS FEATHER DOWN INSERT INCLUDED |
| CLEANABILITY  | DRY CLEAN ONLY                                          |
| DIMENSIONS    | 22" X 22"                                               |
| MADE IN       | USA                                                     |
| DESIGN        | BIRD / ANIMAL<br>DAMASK                                 |