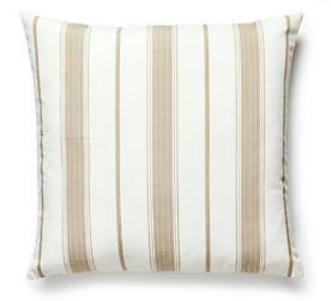

## SCONSET OUTDOOR PILLOW 22 X 22 - LINEN • SC 0001 SCONSPILL

Jacquards / Wovens from the Chatham Collection by The House of Scalamandré

WHAT MAKES THIS PILLOW SPECIAL

Featuring luxury textiles from The House of Scalamandre, this indoor-outdoor pillow was thoughtfully curated by our design team and sewn together with care in the USA. Effortlessly incorporate a piece of our rich history and signature aesthetic into your home, and shop our pre-styled pillows, made for you! For custom pillows featuring any of our other textiles, please contact pillows@scalamandre.com. Pillows are available with or without trim.

| LEAD TIME     | 2 - 3 WEEKS                                                                 |
|---------------|-----------------------------------------------------------------------------|
| FIBER CONTENT | 100% SOLUTION DYED ACRYLIC                                                  |
|               | HIDDEN ZIPPER<br>OUTDOOR 100% POLYESTER FILL (10-DENIER)<br>INSERT INCLUDED |
| CLEANABILITY  | DRY CLEAN ONLY                                                              |
| DIMENSIONS    | 22" X 22"                                                                   |
| DESIGN        | STRIPE                                                                      |