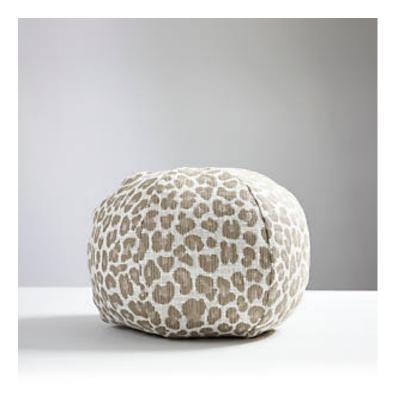

## BACKYARD BENGAL OUTDOOR SPHERE 12 DIA - LIMESTONE • SC 0001 SBENGPILL

Jacquards / Wovens from the Coast To Coast - Indoor/outdoor Collection and Wild Glamour Collection by The House of Scalamandré

WHAT MAKES THIS PILLOW SPECIAL

| LEAD TIME     | 2 - 3 WEEKS                                                                 |
|---------------|-----------------------------------------------------------------------------|
| FIBER CONTENT | 100% UV POLYESTER                                                           |
| FINISH        | ANTI-STAIN TREATMENT                                                        |
|               | HIDDEN ZIPPER<br>OUTDOOR 100% POLYESTER FILL (10-DENIER)<br>INSERT INCLUDED |
| CLEANABILITY  | WASHABLE, BLEACH CLEANABLE                                                  |
| DIMENSIONS    | 12" DIA                                                                     |
| MADE IN       | USA                                                                         |
| DESIGN        | ABSTRACT<br>ANIMAL SKIN                                                     |