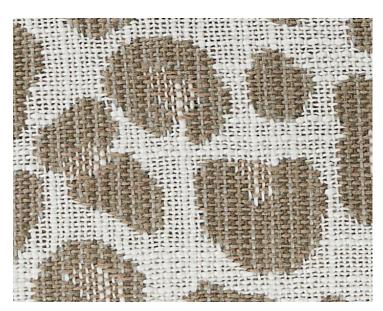

|
|---------------|-----------------------------------------------------------------------------|
| FIBER CONTENT | 100% UV POLYESTER                                                           |
| FINISH        | ANTI-STAIN TREATMENT                                                        |
|               | HIDDEN ZIPPER<br>OUTDOOR 100% POLYESTER FILL (10-DENIER)<br>INSERT INCLUDED |
| CLEANABILITY  | WASHABLE, BLEACH CLEANABLE                                                  |
| DIMENSIONS    | 12" DIA                                                                     |
| MADE IN       | USA                                                                         |
| DESIGN        | ABSTRACT<br>ANIMAL SKIN                                                     |



DETAIL IMAGE