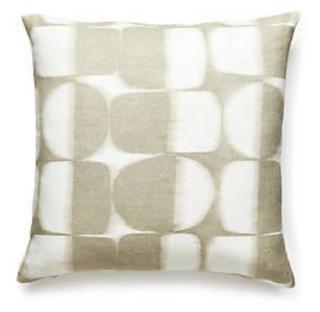

## RIFT LINEN PRINT PILLOW 22 X 22 - DRIFTWOOD • SC 0001 RIFTPILL

Printed Fabrics from the Sahara Collection by The House of Scalamandré

WHAT MAKES THIS PILLOW SPECIAL

Handcrafted in the USA from Scalamandré Fabrics each pillow is meticulously handmade in the USA using carefully selected fabrics from the Scalamandré collection — crafted with exceptional attention to detail to showcase the beauty and quality of our textiles. Looking for something custom? Create a pillow in any size, with or without trim, and even mix fabrics front and back. Explore options at scalamandre.com/custompillow.

| LEAD TIME     | 2 - 3 WEEKS                                             |
|---------------|---------------------------------------------------------|
| FIBER CONTENT | 100% LINEN                                              |
|               | HIDDEN ZIPPER<br>LUXURIOUS FEATHER DOWN INSERT INCLUDED |
| CLEANABILITY  | DRY CLEAN ONLY                                          |
| DIMENSIONS    | 22" X 22"                                               |
| MADE IN       | USA                                                     |
| DESIGN        | DOTS / CIRCLES<br>GEOMETRIC<br>STRIPE                   |