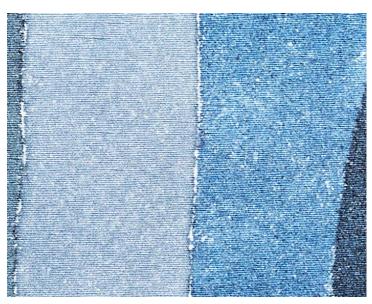

m the Sahara Collection by The House of Scalamandré



## WHAT MAKES THIS PILLOW SPECIAL

Handcrafted in the USA from Scalamandré Fabrics each pillow is meticulously handmade in the USA using carefully selected fabrics from the Scalamandré collection — crafted with exceptional attention to detail to showcase the beauty and quality of our textiles. Looking for something custom? Create a pillow in any size, with or without trim, and even mix fabrics front and back. Explore options at <a href="scalamandre.com/custompillow">scalamandre.com/custompillow</a>.

LEAD TIME ..... 2 - 3 WEEKS

FIBER CONTENT . . 60% COTTON 40% LINEN

HIDDEN ZIPPER

LUXURIOUS FEATHER DOWN INSERT INCLUDED

DIMENSIONS . . . . 22" X 22" MADE IN . . . . . USA

DESIGN ..... ABSTRACT

ARCHITECTURAL ELEMENTS

GRAPHIC SCENIC



**DETAIL IMAGE**