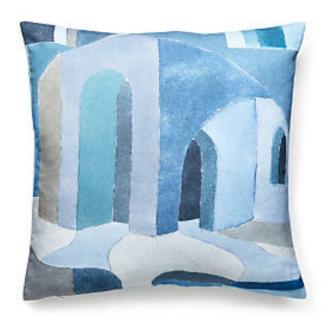

## RIAD PILLOW

## 22 X 22 - MEDITERRANEAN • SC 0001 RIADPILL

Printed Fabrics from the Sahara Collection by The House of Scalamandré

## WHAT MAKES THIS PILLOW SPECIAL

Handcrafted in the USA from Scalamandré Fabrics each pillow is meticulously handmade in the USA using carefully selected fabrics from the Scalamandré collection — crafted with exceptional attention to detail to showcase the beauty and quality of our textiles. Looking for something custom? Create a pillow in any size, with or without trim, and even mix fabrics front and back. Explore options at <a href="scalamandre.com/custompillow">scalamandre.com/custompillow</a>.

LEAD TIME ..... 2 - 3 WEEKS

FIBER CONTENT . . 60% COTTON 40% LINEN

HIDDEN ZIPPER

LUXURIOUS FEATHER DOWN INSERT INCLUDED

DIMENSIONS . . . . 22" X 22" MADE IN . . . . . USA

DESIGN ..... ABSTRACT

ARCHITECTURAL ELEMENTS

GRAPHIC SCENIC

**DETAIL IMAGE**