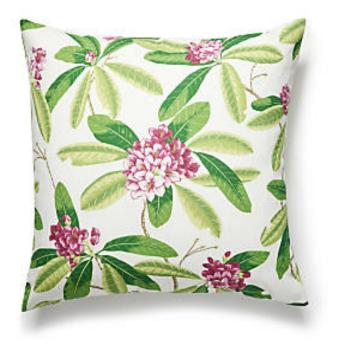

## RHODODENDRON OUTDOOR PILLOW 22 X 22 - FUSCHIA • SC 0001 RHODMPILL

Printed Fabrics from the Coast To Coast - Indoor/outdoor Collection by The House of Scalamandré

WHAT MAKES THIS PILLOW SPECIAL

Created from hand-painted artwork from the Scalamandré archive, Rhododendron was originally launched in 1980 as a residential rotary print, then relaunched in 2009. We are proud to reintroduce this classic floral for its third generation as a performance fabric suited for indoor and outdoor use. Digitally printed on a bleach cleanable, high abrasion, UV polyester ground, this multi-colored print throw pillow makes the perfect companion for a poolside chaise or summer seating on the veranda.

| LEAD TIME     | 2 - 3 WEEKS                                                                 |
|---------------|-----------------------------------------------------------------------------|
| FIBER CONTENT | 100% SOLUTION DYED POLYESTER                                                |
|               | HIDDEN ZIPPER<br>OUTDOOR 100% POLYESTER FILL (10-DENIER)<br>INSERT INCLUDED |
| DIMENSIONS    | 22" X 22"                                                                   |
| MADE IN       | USA                                                                         |
| DESIGN        | FLORAL<br>TROPICAL                                                          |