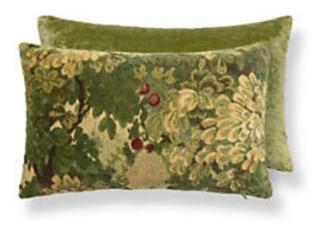

## MARLY / COMO PILLOW 14 X 22 - FORESTGREENS/CELADON • SC 0001 MBDK26420

Jacquards / Wovens, Velvets from the Colony Fabric Collection and Marly Collection by The House of Scalamandré

WHAT MAKES THIS PILLOW SPECIAL

Handcrafted in the USA from Scalamandré Fabrics each pillow is meticulously handmade in the USA using carefully selected fabrics from the Scalamandré collection – crafted with exceptional attention to d etail to showcase the beauty and quality of our textiles. Looking for something custom? Create a pillow in any size, with or without trim, and even mix fabrics front and back. Explore options at scalamandre.com/custompillow.

| LEAD TIME     | 2 - 3 WEEKS                                             |
|---------------|---------------------------------------------------------|
| FIBER CONTENT | 72% LINEN 18% COTTON 10% VISCOSE                        |
|               | HIDDEN ZIPPER<br>LUXURIOUS FEATHER DOWN INSERT INCLUDED |
| CLEANABILITY  | DRY CLEAN ONLY                                          |
| DIMENSIONS    | 14" X 22"                                               |
| MADE IN       | USA                                                     |
| DESIGN        | BOTANICAL / FOLIAGE                                     |