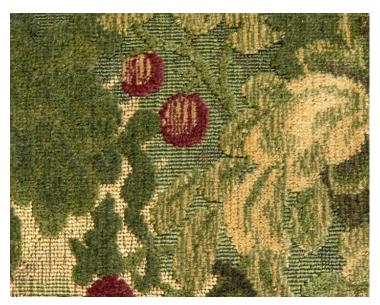

ality of our textiles. Looking for something custom? Create a pillow in any size, with or without trim, and even mix fabrics front and back. Explore options at scalamandre.com/custompillow.

| LEAD TIME     | 2 - 3 WEEKS                                             |
|---------------|---------------------------------------------------------|
| FIBER CONTENT | 72% LINEN 18% COTTON 10% VISCOSE                        |
|               | HIDDEN ZIPPER<br>LUXURIOUS FEATHER DOWN INSERT INCLUDED |
| CLEANABILITY  | DRY CLEAN ONLY                                          |
| DIMENSIONS    | 14" X 22"                                               |
| MADE IN       | USA                                                     |
| DESIGN        | BOTANICAL / FOLIAGE                                     |



DETAIL IMAGE