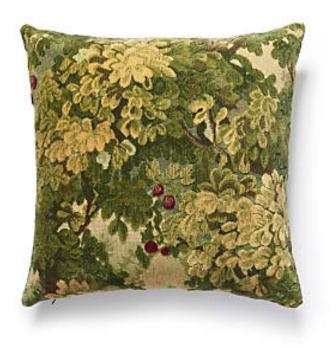

## MARLY PILLOW 22 X 22 - FOREST GREENS • SC 0001 MARLYPILL

Jacquards / Wovens, Velvets from the Colony Fabric Collection and Marly Collection by The House of Scalamandré

WHAT MAKES THIS PILLOW SPECIAL

Handcrafted in the USA from Scalamandré Fabrics each pillow is meticulously handmade in the USA using carefully selected fabrics from the Scalamandré collection – crafted with exceptional attention to d etail to showcase the beauty and quality of our textiles. Looking for something custom? Create a pillow in any size, with or without trim, and even mix fabrics front and back. Explore options at scalamandre.com/custompillow.

| LEAD TIME     | 2 - 3 WEEKS                                             |
|---------------|---------------------------------------------------------|
| FIBER CONTENT | 72% LINEN 18% COTTON 10% VISCOSE                        |
|               | HIDDEN ZIPPER<br>LUXURIOUS FEATHER DOWN INSERT INCLUDED |
| CLEANABILITY  | DRY CLEAN ONLY                                          |
| DIMENSIONS    | 22" X 22"                                               |
| MADE IN       | USA                                                     |
| DESIGN        | BOTANICAL / FOLIAGE                                     |