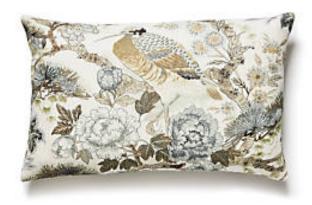

## SHENYANG LUMBAR PILLOW

## 14 X 22 - PARCHMENT • SC 0001 LSHENPILL

Printed Fabrics from the Botanica Collection by The House of Scalamandré

## WHAT MAKES THIS PILLOW SPECIAL

Featuring luxury textiles from The House of Scalamandre, this lumbar pillow was thoughtfully curated by our design team and sewn together with care in the USA. Effortlessly incorporate a piece of our rich history and signature aesthetic into your home, and shop our pre-styled pillows, made for you! For custom pillows featuring any of our other textiles, please contact pillows@scalamandre.com. Pillows are available with or without trim.

DESIGN . . . . . BIRD / ANIMAL

CHINOISERIE FLORAL

**DETAIL IMAGE**