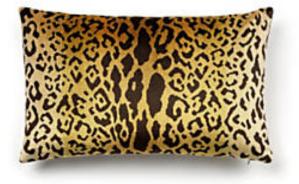

## LEOPARDO PILLOW 14 X 22 - IVORY,GOLD&BLACK • SC 0001 LLEOPPILL

Jacquards / Wovens, Velvets from the Wild Glamour Collection by The House of Scalamandré

## WHAT MAKES THIS PILLOW SPECIAL

Considered a principal Scalamandre design, Leopard's graphic leopard skin pattern layers beautifully against a woven ombre of color, adding depth and richness to the overall leopard spine motif. Made by expert weavers, Leopardo is a dense, luxurious, and timeless velvet. Featuring our iconic Leopardo fabric, this pillow was thoughtfully curated by our design team and sewn together with care in the USA, for you to enjoy. Effortlessly incorporate a piece of our rich history and signature aesthetic into your home, and shop our pre-styled pillows, made for you! For custom pillows featuring any of our other textiles, please contact pillows@scalamandre.com. Pillows are available with or without trim.

| LEAD TIME     | 2 - 3 WEEKS                                             |
|---------------|---------------------------------------------------------|
| FIBER CONTENT | 60% SILK / 27% COTTON /<br>13% POLYESTER                |
|               | HIDDEN ZIPPER<br>LUXURIOUS FEATHER DOWN INSERT INCLUDED |
| CLEANABILITY  | DRY CLEAN ONLY                                          |
| DIMENSIONS    | 14" X 22"                                               |
| MADE IN       | USA                                                     |
| DESIGN        | ANIMAL SKIN                                             |