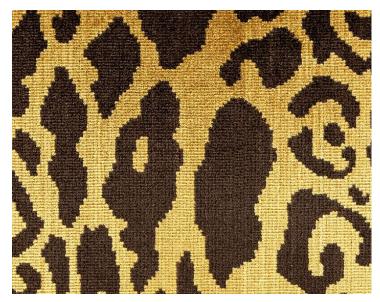

e, and shop our pre-styled pillows, made for you! For custom pillows featuring any of our other textiles, please contact pillows@scalamandre.com. Pillows are available with or without trim.

| LEAD TIME     | 2 - 3 WEEKS                                             |
|---------------|---------------------------------------------------------|
| FIBER CONTENT | 60% SILK / 27% COTTON /<br>13% POLYESTER                |
|               | HIDDEN ZIPPER<br>LUXURIOUS FEATHER DOWN INSERT INCLUDED |
| CLEANABILITY  | DRY CLEAN ONLY                                          |
| DIMENSIONS    | 14" X 22"                                               |
| MADE IN       | USA                                                     |
| DESIGN        | ANIMAL SKIN                                             |



DETAIL IMAGE