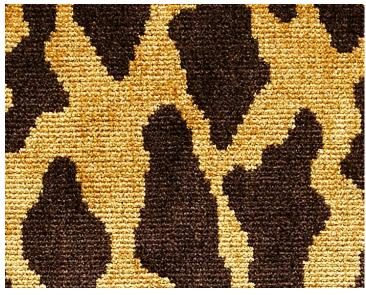

pard spine motif. Made by expert weavers, Leopardo is a dense, luxurious, and timeless velvet. Featuring our iconic Leopardo fabric, this pillow was thoughtfully curated by our design team and sewn together with care in the USA, for you to enjoy. Effortlessly incorporate a piece of our rich history and signature aesthetic into your home, and shop our pre-styled pillows, made for you! For custom pillows featuring any of our other textiles, please contact pillows@scalamandre.com. Pillows are available with or without trim.

LEAD TIME . . . . . 2 - 3 WEEKS

FIBER CONTENT . . 60% SILK / 27% COTTON /

13% POLYESTER

HIDDEN ZIPPER

LUXURIOUS FEATHER DOWN INSERT INCLUDED

CLEANABILITY . . . DRY CLEAN ONLY

DIMENSIONS . . . . 22" X 22" MADE IN . . . . . . USA

DESIGN . . . . . ANIMAL SKIN

OMBRE



**DETAIL IMAGE**