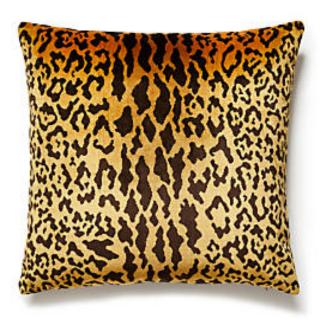

## LEOPARDO PILLOW

## 22 X 22 - IVORY, GOLD&BLACK • SC 0001 LEOPPILL

Jacquards / Wovens, Velvets from the Wild Glamour Collection by The House of Scalamandré

## WHAT MAKES THIS PILLOW SPECIAL

Considered a principal Scalamandre design, Leopard's graphic leopard skin pattern layers beautifully against a woven ombre of color, adding depth and richness to the overall leopard spine motif. Made by expert weavers, Leopardo is a dense, luxurious, and timeless velvet. Featuring our iconic Leopardo fabric, this pillow was thoughtfully curated by our design team and sewn together with care in the USA, for you to enjoy. Effortlessly incorporate a piece of our rich history and signature aesthetic into your home, and shop our pre-styled pillows, made for you! For custom pillows featuring any of our other textiles, please contact pillows@scalamandre.com. Pillows are available with or without trim.