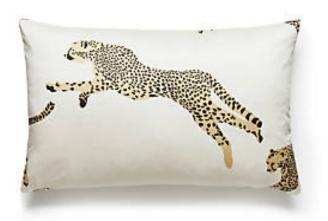

## LEAPING CHEETAH LUMBAR PILLOW

## 14 X 22 - DUNE • SC 0001 LCHEETPIL

Printed Fabrics from the Leaping Cheetah Collection and Sahara Collection by The House of Scalamandré

## WHAT MAKES THIS PILLOW SPECIAL

Handcrafted in the USA from Scalamandré Fabrics each pillow is meticulously handmade in the USA using carefully selected fabrics from the Scalamandré collection — crafted with exceptional attention to detail to showcase the beauty and quality of our textiles. Looking for something custom? Create a pillow in any size, with or without trim, and even mix fabrics front and back. Explore options at <a href="scalamandre.com/custompillow">scalamandre.com/custompillow</a>.

LEAD TIME . . . . . 2 - 3 WEEKS

HIDDEN ZIPPER

LUXURIOUS FEATHER DOWN INSERT INCLUDED

DIMENSIONS . . . . 14" x 22"

DESIGN ..... BIRD / ANIMAL

**DETAIL IMAGE**