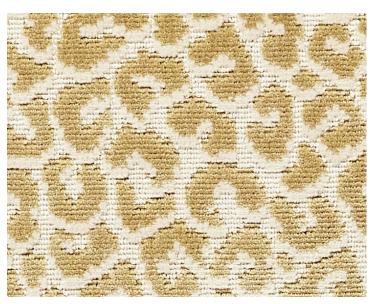

tion by The House of Scalamandré



## WHAT MAKES THIS PILLOW SPECIAL

Handcrafted in the USA from Scalamandré Fabrics each pillow is meticulously handmade in the USA using carefully selected fabrics from the Scalamandré collection — crafted with exceptional attention to d etail to showcase the beauty and quality of our textiles. Looking for something custom? Create a pillow in any size, with or without trim, and even mix fabrics front and back. Explore options at <a href="scalamandre.com/custompillow">scalamandre.com/custompillow</a>.

LEAD TIME . . . . . 2 - 3 WEEKS
FIBER CONTENT . . 100% COTTON

HIDDEN ZIPPER

LUXURIOUS FEATHER DOWN INSERT INCLUDED

CLEANABILITY . . . DRY CLEAN ONLY

DIMENSIONS . . . . 14" x 22" MADE IN . . . . . . . USA

DESIGN . . . . . ANIMAL SKIN

**SMALL SCALE** 



**DETAIL IMAGE**