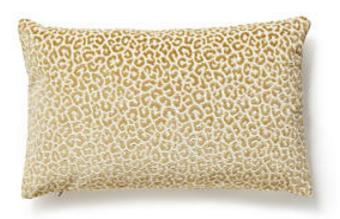

## PANTHERA VELVET LUMBAR PILLOW

14 X 22 - CAMEL • SC 0001 LBDK27037

Jacquards / Wovens, Velvets from the Oriana Collection and Wild Glamour Collection by The House of Scalamandré

LEAD TIME . . . . . 2 - 3 WEEKS
FIBER CONTENT . . 100% COTTON

HIDDEN ZIPPER

LUXURIOUS FEATHER DOWN INSERT INCLUDED

CLEANABILITY . . . DRY CLEAN ONLY

DIMENSIONS . . . . 14" x 22" MADE IN . . . . . . . USA

DESIGN . . . . . ANIMAL SKIN