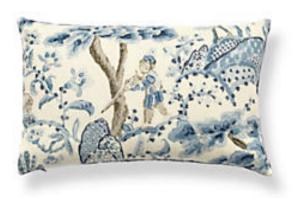

## KELMESCOTT HAND BLOCK PILLOW

## 14 X 22 - PORCELAIN • SC 0001 LBDK16590

Printed Fabrics from the Merchante Collection by The House of Scalamandré

## WHAT MAKES THIS PILLOW SPECIAL

Handcrafted in the USA from Scalamandré Fabrics each pillow is meticulously handmade in the USA using carefully selected fabrics from the Scalamandré collection — crafted with exceptional attention to d etail to showcase the beauty and quality of our textiles. Looking for something custom? Create a pillow in any size, with or without trim, and even mix fabrics front and back. Explore options at <a href="scalamandre.com/custompillow">scalamandre.com/custompillow</a>.

LEAD TIME . . . . . 2 - 3 WEEKS FIBER CONTENT . . 100% LINEN

**HIDDEN ZIPPER** 

LUXURIOUS FEATHER DOWN INSERT INCLUDED

CLEANABILITY . . . DRY CLEAN ONLY

DIMENSIONS . . . . 14" x 22"

DESIGN . . . . . BIRD / ANIMAL