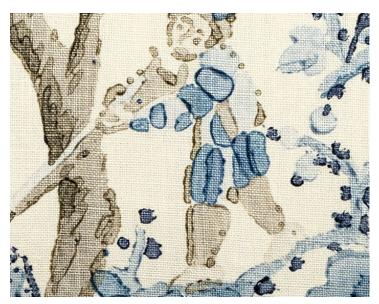

llection by The House of Scalamandré



## WHAT MAKES THIS PILLOW SPECIAL

Handcrafted in the USA from Scalamandré Fabrics each pillow is meticulously handmade in the USA using carefully selected fabrics from the Scalamandré collection — crafted with exceptional attention to d etail to showcase the beauty and quality of our textiles. Looking for something custom? Create a pillow in any size, with or without trim, and even mix fabrics front and back. Explore options at <a href="scalamandre.com/custompillow">scalamandre.com/custompillow</a>.

LEAD TIME . . . . . 2 - 3 WEEKS FIBER CONTENT . . 100% LINEN

**HIDDEN ZIPPER** 

LUXURIOUS FEATHER DOWN INSERT INCLUDED

CLEANABILITY . . . DRY CLEAN ONLY

DIMENSIONS . . . . 14" x 22"

DESIGN . . . . . BIRD / ANIMAL

BOTANICAL / FOLIAGE

**SCENIC** 



**DETAIL IMAGE**