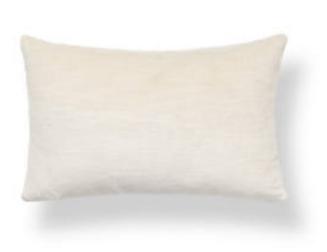

## PERSIA LUMBAR PILLOW

## 14 X 22 - NATURAL • SC 0001 LBDK1627M

Velvets from the Essential Velvets Collection by The House of Scalamandré

## WHAT MAKES THIS PILLOW SPECIAL

Handcrafted in the USA from Scalamandré Fabrics each pillow is meticulously handmade in the USA using carefully selected fabrics from the Scalamandré collection — crafted with exceptional attention to d etail to showcase the beauty and quality of our textiles. Looking for something custom? Create a pillow in any size, with or without trim, and even mix fabrics front and back. Explore options at <a href="scalamandre.com/custompillow">scalamandre.com/custompillow</a>.