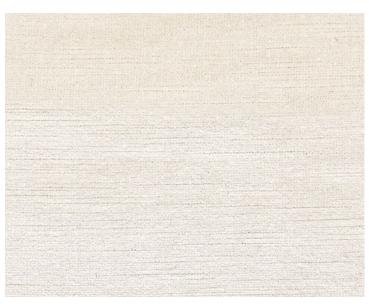

ollection by The House of Scalamandré



## WHAT MAKES THIS PILLOW SPECIAL

Handcrafted in the USA from Scalamandré Fabrics each pillow is meticulously handmade in the USA using carefully selected fabrics from the Scalamandré collection — crafted with exceptional attention to d etail to showcase the beauty and quality of our textiles. Looking for something custom? Create a pillow in any size, with or without trim, and even mix fabrics front and back. Explore options at <a href="scalamandre.com/custompillow">scalamandre.com/custompillow</a>.

LEAD TIME . . . . . 2 - 3 WEEKS

FIBER CONTENT . . 69% COTTON / 31% LINEN

**HIDDEN ZIPPER** 

LUXURIOUS FEATHER DOWN INSERT INCLUDED

CLEANABILITY . . . DRY CLEAN ONLY

DIMENSIONS . . . . 14" x 22" MADE IN . . . . . . USA

DESIGN ..... PLAIN / SOLID



**DETAIL IMAGE**