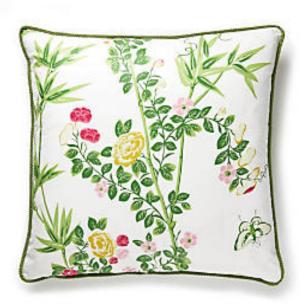

## JARDIN DE CHINE PILLOW

## 22 X 22 - SPRING • SC 0001 JARDPILL

Printed Fabrics from the La Boheme Collection by The House of Scalamandré

## WHAT MAKES THIS PILLOW SPECIAL

Featuring luxury textiles from The House of Scalamandre, this pillow was thoughtfully curated by our design team and sewn together with care in the USA. Effortlessly incorporate a piece of our rich history and signature aesthetic into your home, and shop our pre-styled pillows, made for you! For custom pillows featuring any of our other textiles, please contact pillows@scalamandre.com. Pillows are available with or without trim.

LEAD TIME . . . . . . 2 - 3 WEEKS FIBER CONTENT . . 100% COTTON

HIDDEN ZIPPER

LUXURIOUS FEATHER DOWN INSERT INCLUDED

CLEANABILITY . . . DRY CLEAN ONLY

DIMENSIONS .... 22" X 22"

DESIGN ..... CHINOISERIE FLORAL