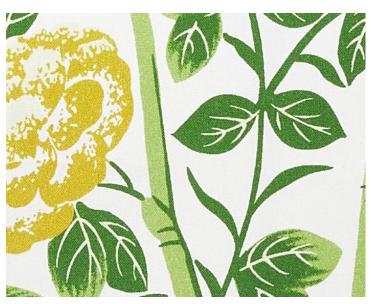

# 22 X 22 - SPRING • SC 0001 JARDPILL

Printed Fabrics from the La Boheme Collection by The House of Scalamandré



## WHAT MAKES THIS PILLOW SPECIAL

Featuring luxury textiles from The House of Scalamandre, this pillow was thoughtfully curated by our design team and sewn together with care in the USA. Effortlessly incorporate a piece of our rich history and signature aesthetic into your home, and shop our pre-styled pillows, made for you! For custom pillows featuring any of our other textiles, please contact pillows@scalamandre.com. Pillows are available with or without trim.

LEAD TIME . . . . . . 2 - 3 WEEKS FIBER CONTENT . . 100% COTTON

HIDDEN ZIPPER

LUXURIOUS FEATHER DOWN INSERT INCLUDED

CLEANABILITY . . . DRY CLEAN ONLY

DIMENSIONS .... 22" X 22"

DESIGN ..... CHINOISERIE FLORAL



**DETAIL IMAGE**