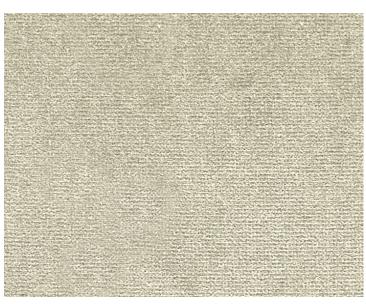

22 - IVORY • SC 0001 INDUSPILL

Velvets from the Essential Velvets Collection by The House of Scalamandré



## WHAT MAKES THIS PILLOW SPECIAL

Featuring luxury textiles from The House of Scalamandre, this pillow was thoughtfully curated by our design team and sewn together with care in the USA. Effortlessly incorporate a piece of our rich history and signature aesthetic into your home, and shop our pre-styled pillows, made for you! For custom pillows featuring any of our other textiles, please contact pillows@scalamandre.com. Pillows are available with or without trim.

LEAD TIME . . . . . . 2 - 3 WEEKS
FIBER CONTENT . . 100% COTTON

HIDDEN ZIPPER

LUXURIOUS FEATHER DOWN INSERT INCLUDED

CLEANABILITY . . . DRY CLEAN ONLY

DIMENSIONS ..... 22" X 22"

DESIGN ...... PLAIN / SOLID

TEXTURE



**DETAIL IMAGE**