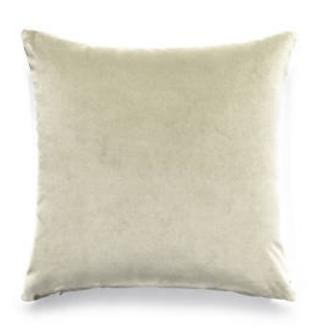

## INDUS PILLOW

## 22 X 22 - IVORY • SC 0001 INDUSPILL

Velvets from the Essential Velvets Collection by The House of Scalamandré

## WHAT MAKES THIS PILLOW SPECIAL

Featuring luxury textiles from The House of Scalamandre, this pillow was thoughtfully curated by our design team and sewn together with care in the USA. Effortlessly incorporate a piece of our rich history and signature aesthetic into your home, and shop our pre-styled pillows, made for you! For custom pillows featuring any of our other textiles, please contact pillows@scalamandre.com. Pillows are available with or without trim.

LEAD TIME . . . . . . 2 - 3 WEEKS
FIBER CONTENT . . 100% COTTON

HIDDEN ZIPPER

LUXURIOUS FEATHER DOWN INSERT INCLUDED

CLEANABILITY . . . DRY CLEAN ONLY

DIMENSIONS ..... 22" X 22"

DESIGN ...... PLAIN / SOLID